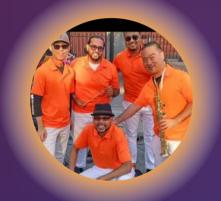

### Paul "Sabor" Rivera & The Afro-Laiineers

This electrifying Afro-Latin jazz band will bring a lively fusion of Afro-Latin jazz, filling the night with high energy rhythms and soulful sounds.