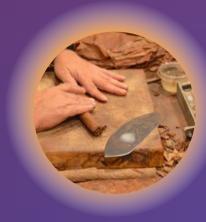

### Hand-Rolled Cigars by La Casa Grande

Experience the artistry of handrolled cigars from one of New York's oldest cigar factories, La Casa Grande. Watch artisans in action, who will be crafting premium cigars for perfectly aged tobaccos.