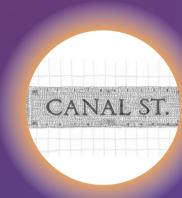

### CANAL STREET SUBWAY MOSAIC ART BY SAMMY YUEN

Retail Value: \$1,200 Donated by Sammy Yuen