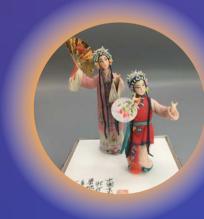

## Tradiiional Clay Sculpiure

Watch as a master clay artist sculpts charming animal figures rooted in Chinese folk art. These hand-crafted treasures will be gifted to guests as unique keepsakes of the evening.